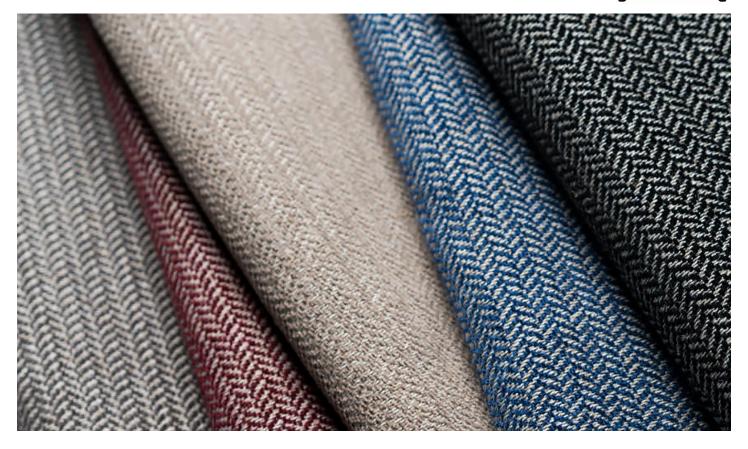

## sophisticate

| collection:        | Sophisticate            | usage catergory: | Commercial    |
|--------------------|-------------------------|------------------|---------------|
| country of origin: | Turkey                  | lightfastness:   | 4-5 hours     |
| composition:       | 88% Polyester 12% Linen | martindale:      | 50,000        |
| width:             | 140cm                   | seamslippage:    | 5.5mm at 180N |
| railroaded:        | No                      | weight:          | 406 gsm       |