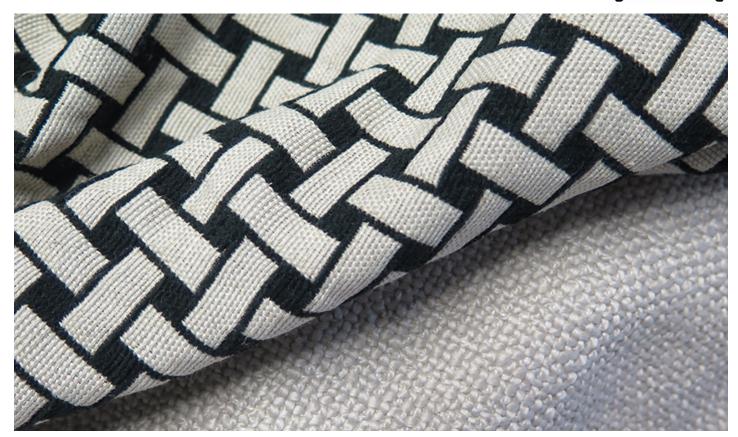

## rustic and basketweave

| collection:        | Rustic weave and Basket weave                                                                  | usage catergory: | Commercial                                              |
|--------------------|------------------------------------------------------------------------------------------------|------------------|---------------------------------------------------------|
| country of origin: | China                                                                                          | lightfastness:   | Rustic weave: 4-5 hours<br>Basketweave: 5-6 hours       |
| composition:       | Rustic weave: 84% Polyester 16% Acyrli-<br>Basketweave: 67% Polyester 18% Linen<br>15% Viscose | martindale:      | Rustic weave: 50,000+<br>Basketweave: 30,000            |
| width:             | Rustic weave: 138cm<br>Basketweave: 142cm                                                      | seamslippage:    | Rustic weave: 5mm at 180N<br>Basketweave: 4.5mm at 180N |
| railroaded:        | Rustic weave: No<br>Basketweave: No                                                            | weight:          | Rustic weave: 489gsm<br>Basketweave: 344gsm             |