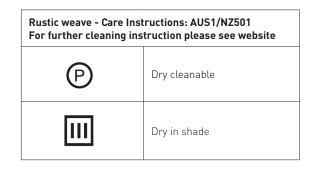

| Basket weave - Care Instructions: AUS3/NZ502<br>For further cleaning instruction please see website |               |  |
|-----------------------------------------------------------------------------------------------------|---------------|--|
| P                                                                                                   | Dry cleanable |  |
|                                                                                                     | Dry in shade  |  |