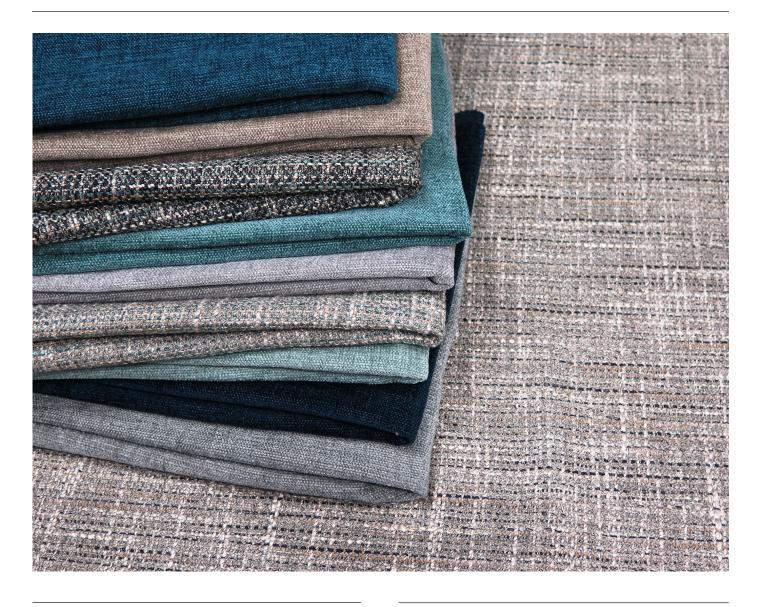

## **PARISIENNE & CHIC**

Urban and stylish this co-ordinating upholstery range is the perfect choice for any style of Sofa or occasional chair. Parisienne has a multi faceted, chunky weave and 4 colours to co-ordinate with almost any plain. This bohemian look would be at home in any New York style loft or Artisans abode. At 100,000 martindale rubs this fabric is ideal for commercial use and will impress any interiors purchaser with its enduring stability.

Chic is plain upholstery and complements back into Parisienne with 12 colours. The handle is supple and supremely flexible. This range starts with softer neutral tones, then moves through pastel shades finishing with vibrant hues such and teals and greens. This fabric is 100% polyester, durable and long lasting with 40,000 martindale rubs, classified as heavy duty and perfect for commercial or residential use.

|              | Parisienne                     | Chic                           |
|--------------|--------------------------------|--------------------------------|
| Composition: | 72% Polyester<br>28% Viscose   | 100% Polyester                 |
| Width:       | 140cm                          | 140cm                          |
| Colours:     | 4                              | 12                             |
| Care Code:   | AUS3 / NZ 502                  | AUS1 / NZ 501                  |
| Usage:       | Heavy Domestic<br>/ Commercial | Heavy Domestic<br>/ Commercial |
| Martindale:  | 100,000                        | 40,000                         |
| Railroaded:  | Multi<br>Directional           | No                             |
| Colour Code: | ВВ                             | В                              |