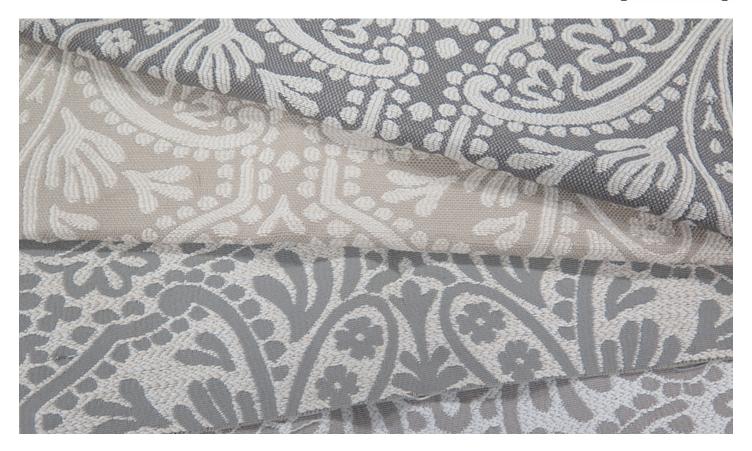

## marion and marion plain

| collection:        | Marion and Marion Plain                      | usage catergory: | Commercial                                       |
|--------------------|----------------------------------------------|------------------|--------------------------------------------------|
| country of origin: | China                                        | pattern repeat:  | Marion: V:42.5cm H:38cm                          |
| composition:       | 100% Polyester                               | martindale:      | Marion: 50,000<br>Marion Plain: 35,000           |
| width:             | 145cm                                        | seamslippage:    | Marion: 4mm at 180N<br>Marion Plain: 6mm at 180N |
| railroaded:        | Marion: No<br>Marion Plain: Multidirectional | weight:          | 440gsm                                           |